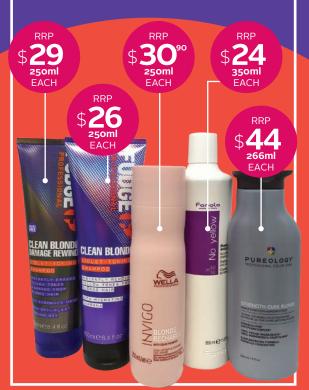

## **Summer Fav**TONING SHAMPOOS

## Fudge Clean Blonde Damage Rewind Violet Toning:

For lightened, damaged hair, to reduce yellow/gold tones. Strong blonde toning shampoo, use alternative washes to maintain clean blonde colour.

#### **Fudge Clean Blonde Violet Toning:**

For lightened, not too damaged blonde hair to reduce yellow/gold tones. Strong violet toning shampoo to counteract unwanted tones in blonde.

### Invigo Blonde Recharge:

For lightened, damaged hair to reduce yellow/gold tones. Strengthens hair, has gorgeous shine, and light enough to use every cleanse without building up on the hair.

#### **Fanola No Yellow:**

Strong violet toning shampoo. Counteracts unwanted yellow/gold tones in lightened, blonde hair.

#### **Pureology Strength Cure Blonde:**

Amazing shine and gentle enough to use every cleanse to maintain strong, healthy, even toned blonde hair, without build up of violet tones.