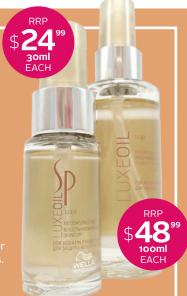

## SYSTEM PROFESSIONAL LUXE OIL

System Professional Luxe Oil is a delicate reconstructive elixir with precious & luxurious oils from around the world.

**Argan Oil** - known as liquid gold and famous for its nourishing, cosmetic and medicinal qualities. **Almond Oil** - known for its superior hydrating power and lightweight properties. **Jojoba Oil** - renowned for its cosmetics value

System Professional Luxe Oil transforms the texture of your hair & leaves it up to 10 times smoother.

**To use:** Apply 1-2 pumps, distribute throughout the hair for instant and lasting smoothness